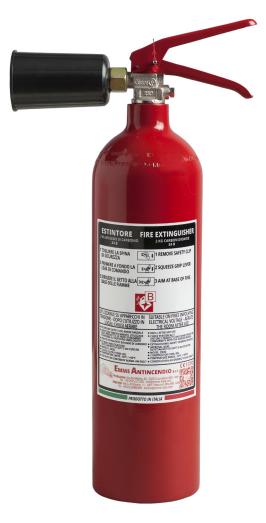

# 2 Kg CO<sub>2</sub> FIRE EXTINGUISHER

- CYLINDER
   Aluminum alloy AA6061,
   epoxypolyestere powder painting,
   Red Ral 3000.
- EXTINGUISHING AGENT Carbon Dioxide 99,99%
- VALVE CPF M. 25x2, brass body, levers with red painting Ral 3000.
- USE
   B fire rating (flammable liquids)

REPRODUCTION IS PROHIBITED

Note: image is for illustrative purpose only, the product purchased can has some differences

2 Kg CO $_2$  fire extinguisher, temperature range from -20°C to +60°C, manufactured in accordance to **UNI EN 3-7** (**D.M. 7.1.2005**), approved Marine Equipment Directive **MED 2014/90/EU**, certified according to the directive for pressure equipment PED 2014/68/EU.

# 2 Kg CO<sub>2</sub> FIRE EXTINGUISHER