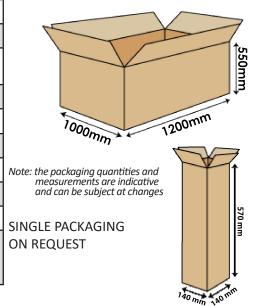

#### **PACKAGING**

STANDARD: maximum 80 pieces for pallet (80 pieces for box, max 1 box for pallet) Pallet dimensions 100x120x70(h) cm