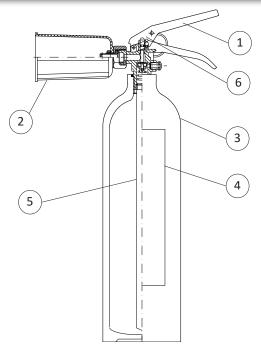

### **SPARE PARTS**

| NUMBER   | DESCRIPTION                      | CODE    |  |
|----------|----------------------------------|---------|--|
| 1        | Valve M. 25x2                    | 0213C-1 |  |
| 2        | Horn                             | 0331-1  |  |
| 3        | Cylinder                         | 0107    |  |
| 4        | Label                            | 0061    |  |
| 5        | Aluminum dip tube                | 0158-1  |  |
| 6        | Safety pin                       | 0284    |  |
|          | Safety valve                     | 0262C   |  |
|          | Safety pin seal                  | 0285    |  |
| OPTIONAL | Iron marine bracket red painting | 1238    |  |